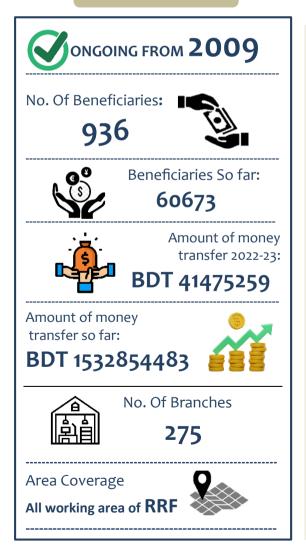

Rural Reconstruction Foundation (RRF) has established strategic partnerships with prominent financial institutions like Bank Asia, Southeast Bank, and the City Bank to prioritize the mobilization of inward foreign remittance from Bangladeshi expatriates. Facilitating a swift, reliable remittance service for beneficiaries, RRF has drawn arrangements with leading global money transfer entities such as Western Union, Moneygram, RIA Services, Xpress Money, Placid Express, Choice, and Merchantrade.This initiative, operational since June 2009 through all microfinance branches in RRF's working areas, aims to efficiently deliver funds from abroad to recipients, with a dual focus on aiding impoverished communities and contributing to the country's economic development.