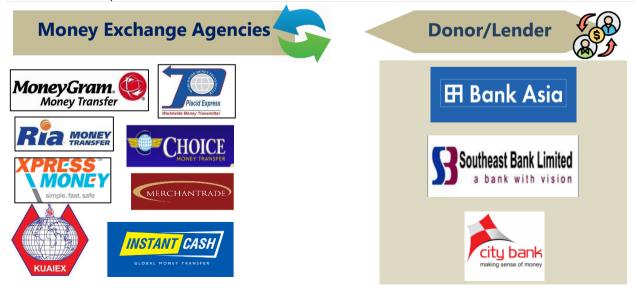

Rural Reconstruction Foundation (RRF) has established strategic partnerships with prominent financial institutions like Bank Asia, Southeast Bank, and the City Bank to prioritize the mobilization of inward foreign remittance from Bangladeshi expatriates. Facilitating a swift, reliable remittance service for beneficiaries, RRF has drawn arrangements with leading global money transfer entities such as Western Union, Moneygram, RIA Services, Xpress Money, Placid Express, Choice, and Merchantrade.This initiative, operational since June 2009 through all microfinance branches in RRF's working areas, aims to efficiently deliver funds from abroad to recipients, with a dual focus on aiding impoverished communities and contributing to the country's economic development.