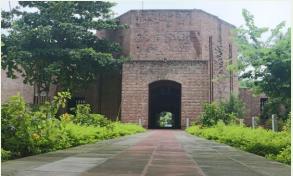

This training center is located in a pleasant environment surrounded by green nature which is 7-9 kilometers far from Jashore Town. Currently, various NGOs, government organizations, corporate company, and social organizations hire this venue for arranging various events.

Rural Reconstruction Foundation established Training and Resource Center on 07 November 1991 at Ramanagar of Jahsore Sadar Upazill in Jashore district. This is absolutely a planned venue which essence is to create skill human resource for social development, to assist small NGO and poor community people through training activities and conduct different types of researches. But context has been changed nowadays based on current global and domestic circumstances. It moved for bigger horizon of service providing activities inserting corporate attachment. In order to survive in the long run, this venue is currently being rented out to various social, commercial, business, government and non-government organizations. Infrastructure, management strategies of this venue are being managed on a corporate basis.

#### **Key Features**

- $\circ$  7-9 kilometer far from Jashore zero point.
- o Established in 1991
- $\circ$  Land of campus 6.10 acres
- Brick Pointing with different types & sizes arch building
- The structure helps to learn students of Architecture
- 59 residential rooms ( 31 AC & 28 Non AC)
- Different sizes 04 number of AC Class room & Multipurpose 01 number of Hall room and Non-AC 01.
- $\circ$   $\;$  Two Dining Hall ( 50 persons seating capacity each)  $\;$
- Enough spaces, long corridor with Flower Garden
- o Small play ground
- Mini Library, Musical instrument, daily newspaper, indoor outdoor game equipment
- Multimedia, laundry & vehicle support ( on condition)
- Standby power supply
- $\circ$  Wi-Fi support ( on condition)