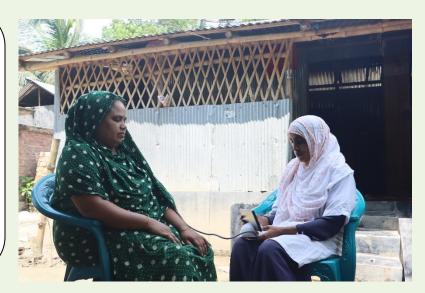

# Digital healthcare activities

Digital healthcare activities have been launched in Andulbaria Union of Chuadanga district. Health inspectors are inputting all family members 'information into software through tabs while inspecting members' homes at the field level and providing health services to household members through digital machines.