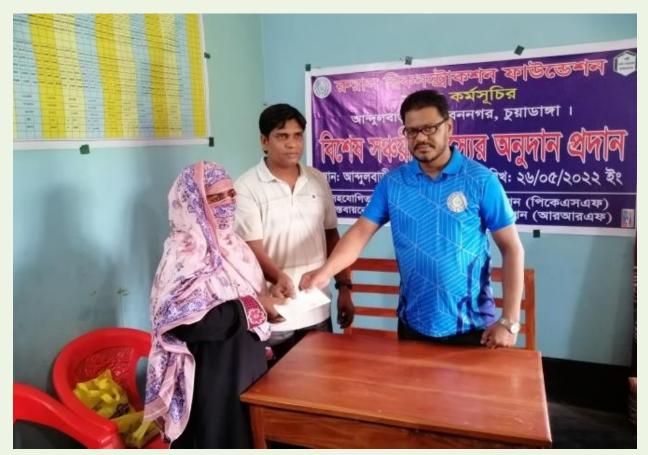

## Grants to Special Savings members

Among various activities under 'Samriddhi' program grants to special savings, member is one of the special features. Households who save a minimum saving of 100 tk per month for 24 months. They receive grants of the same amount they have deposited. In ther fiscal year total BDT 396438/- given in 4 unions to 21 special grant members.