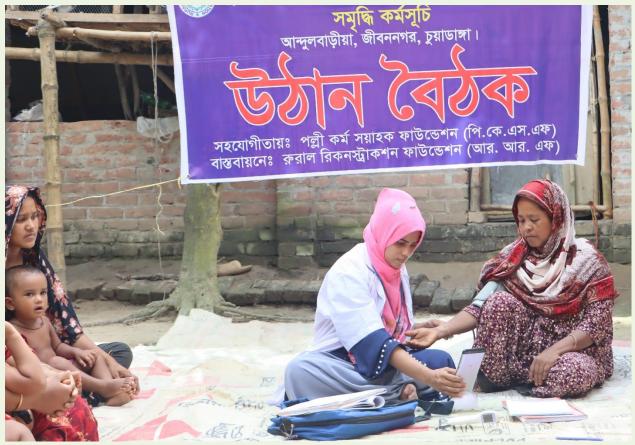

# Digital healthcare activities

Digital healthcare activities have been launched in Andulbaria Union of Chuadanga district. Health inspectors are inputting all family members 'information into software through tabs while inspecting members' homes at the field level and providing health services to household members through digital machines.