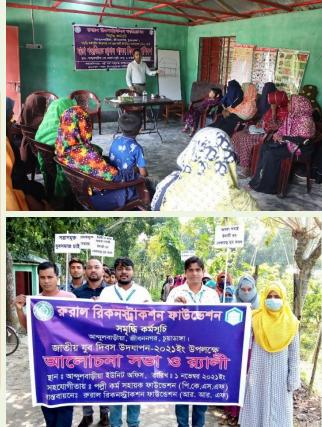

### Day observations

National Social Service Day, International Anti-Corruption Day, Youth Day, Sheikh Russell Day, National Children's Day, and International Mother's Day were celebrated in 4 unions with the participation of the youth in the current financial year. On the occasion of celebrating these days, rallies, discussion meetings, cultural events and Drawing competition is organized.